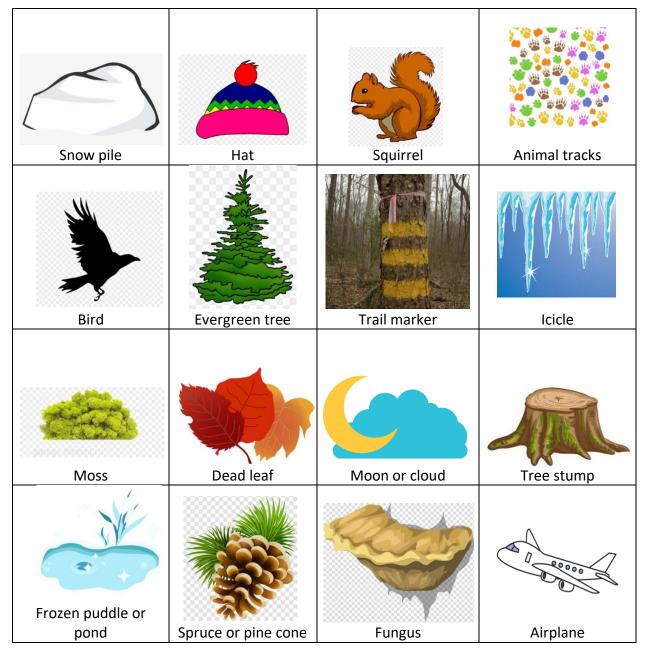

## Winter hiking energy bingo

The items don't have to match exactly. For example, the leaves could be on or off a tree or from a garden plant.