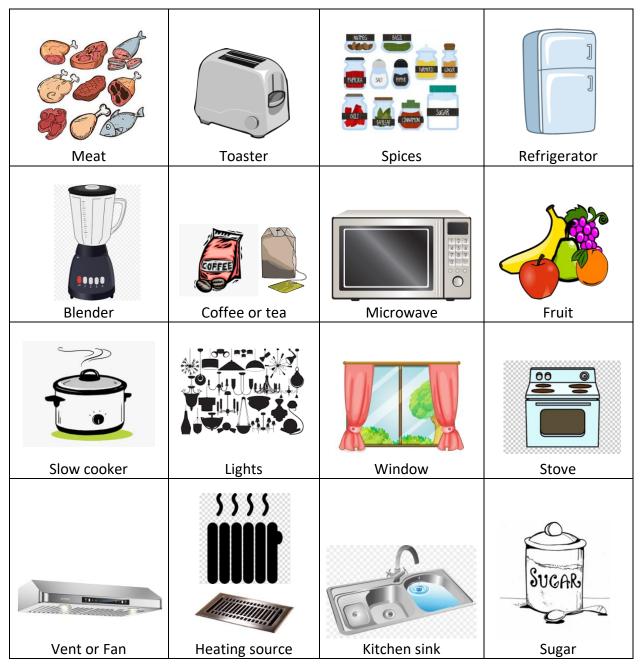

## Kitchen energy bingo

The items don't have to match exactly. For example, fruit could be fresh, canned, or dried.