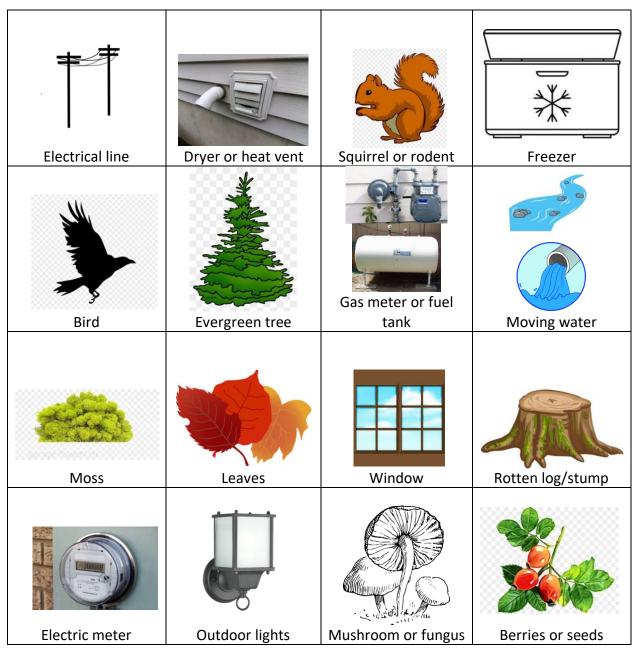

## Outdoor energy bingo

The items don't have to match exactly. For example, the leaves could be on or off a tree or from a garden plant.